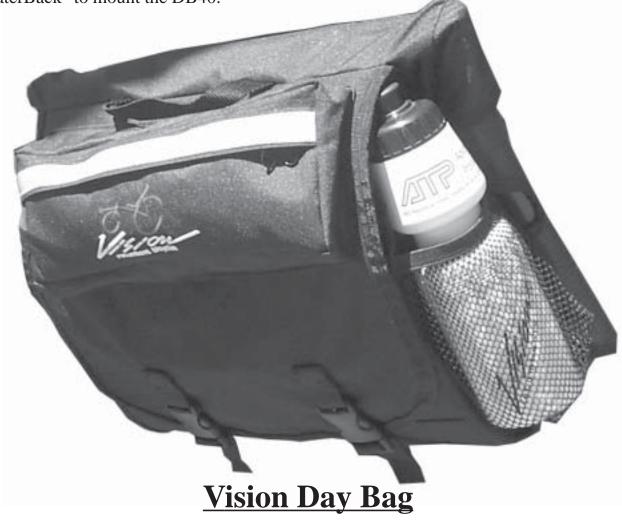

## Day Bag DB40

This 800 cubic inch capacity bag is perfect for commuting, day trips, or as a supplement to your panniers. Now featuring an internal water bladder pocket for a Platypus drinking system (also available from us).

This unit will fit over the SBWB "WaterBack" water bladder holder. You do NOT need the "WaterBack" to mount the DB40.

To attach your VISION<sup>TM</sup> day bag, first slip the top attachment pocket over the back of your seat. Tighten the strap on the inside of the bag until the pocket holds the seat firmly. Thread the bottom flap straps around the seat crossbar and through the elastic straps on the bottom of the bag. Fasten and tighten the buckles, and you are ready to ride.